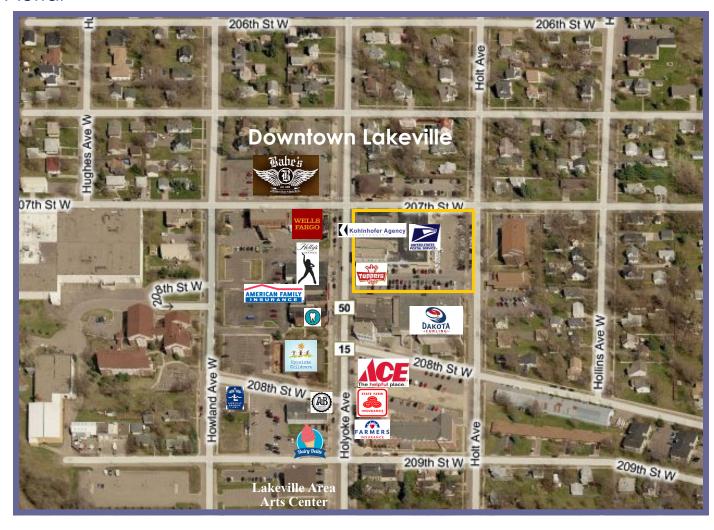

## **Aerial**

### **Tenants**

United States Postal Service, Escape MSP, Kohlnhofer Insurance Agency, Pizazz Salon & Boutique, TR's Barber Shop, Midwest Saddle seat, Tailor on Main Frenchie's Nail Salon, Toppers Pizza and many more