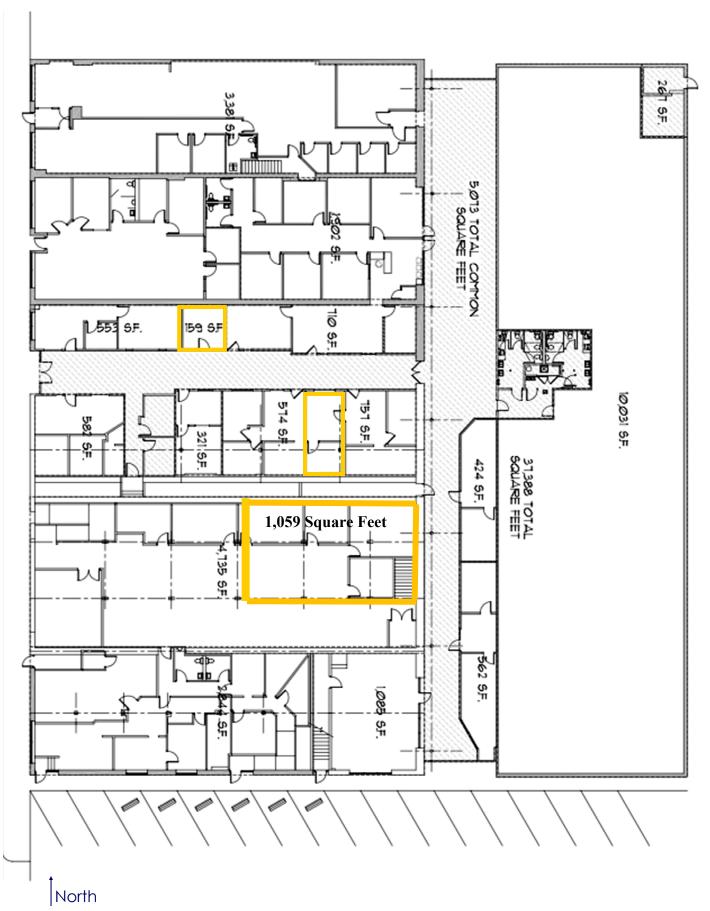

Available Square Feet 2,918- Street Level

Minimum Divisible 159 square feet

Largest Available Space 1,059 square feet