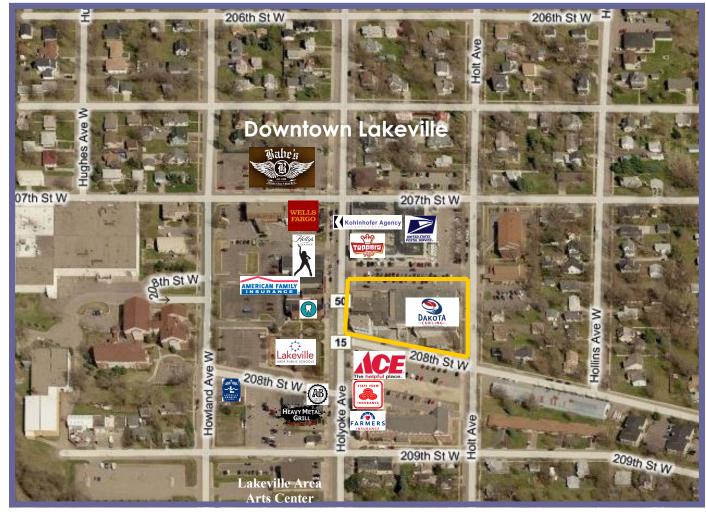

#### Location:

Intersection of Holyoke Avenue and City of Lakeville's Market Plaza

# Aerial

Area Map

Metro Equity Management LLC