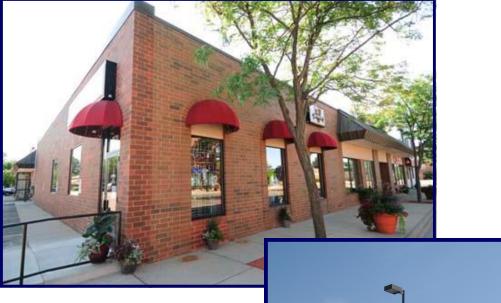

# FOR LEASE Holyoke Plaza

Holyoke Avenue, Lakeville, MN 55044

#### Tenants

Mainstreet Coffee Café / Mainstreet Afterhours Wine Bar, Dakota Curling, Pink Door Boutique, Flora Etc, and Cornerstone Copy

Available Square Feet 3,076 square feet

Minimum Divisible

1,479 square feet (20772 Holyoke Avenue)