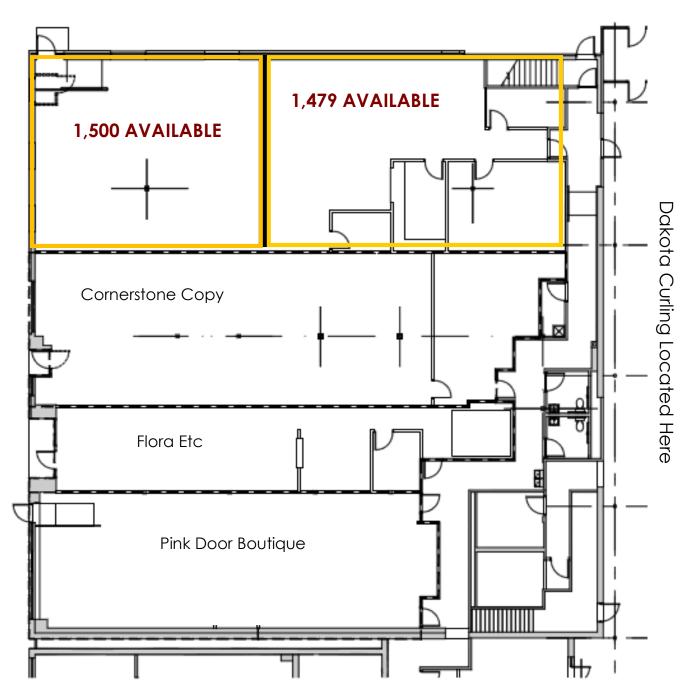

#### Tenants

Mainstreet Coffee Café / Mainstreet Afterhours Wine Bar, Dakota Curling, Pink Door Boutique, Flora Etc, and Cornerstone Copy

Available Square Feet 3,076 square feet

Minimum Divisible

1,479 square feet (20772 Holyoke Avenue)

1,597 square feet (20770 Holyoke Avenue)

| Demo  | ar | an | hi | CS |
|-------|----|----|----|----|
| DOIND | g, | uμ |    | 05 |

| Summary           |      | 1.0 Mile | 3.0 Mile  | 5.0 Mile  |
|-------------------|------|----------|-----------|-----------|
| Population        |      |          |           |           |
|                   | 2015 | 6,921    | 19,348    | 76,787    |
| Households        |      |          |           |           |
|                   | 2015 | 2,528    | 6,569     | 25,896    |
| Median HH Income  |      |          |           |           |
|                   | 2015 | \$80,469 | \$97,059  | \$94,693  |
| Average HH Income |      |          |           |           |
|                   | 2015 | \$89,112 | \$108,201 | \$112,224 |