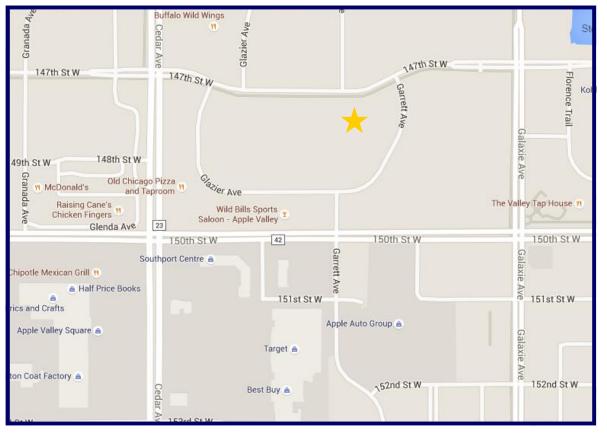

|          |          |
| 2015                     | 10,291   | 85,447   | 186,420  |
| Average Household Income |          |          |          |
| 2015                     | \$79,694 | \$99,959 | \$98,742 |
| Median Household Income  |          |          |          |
| 2015                     | \$65,792 | \$82,980 | \$81,582 |

## Traffic Counts

|                                    | Vehicles Per Day |
|------------------------------------|------------------|
| County Road 42 & Cedar Avenue      | 36,000           |
| Galaxie Avenue & 147th Street West | 15,000           |
| 147th Street West & Cedar Avenue   | 9,400            |
| Cedar Avenue & 145th Street West   | 45,000           |



2)FLOOR PLAN - SECOND FLOOR



## Metro Equity Management LLC

## Aerial



## Area Map



# Metro Equity Management LLC