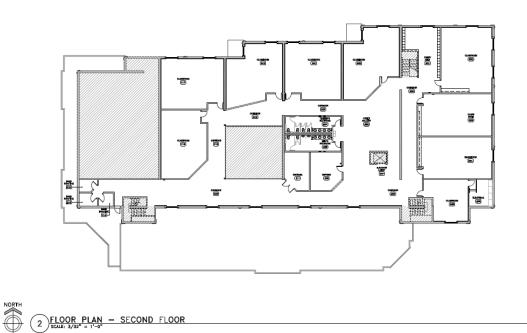

ile | 3.0 Mile | 5.0 Mile |
| Population               |          |          |          |
| 2015                     | 10,291   | 85,447   | 186,420  |
| Average Household Income |          |          |          |
| 2015                     | \$79,694 | \$99,959 | \$98,742 |
| Median Household Income  |          |          |          |
| 2015                     | \$65,792 | \$82,980 | \$81,582 |

## Traffic Counts

|                                    | Vehicles Per Day |
|------------------------------------|------------------|
| County Road 42 & Cedar Avenue      | 36,000           |
| Galaxie Avenue & 147th Street West | 15,000           |
| 147th Street West & Cedar Avenue   | 9,400            |
| Cedar Avenue & 145th Street West   | 45,000           |



2)FLOOR PLAN - SECOND FLOOR



## Metro Equity Management LLC

## Aerial



## Area Map



# Metro Equity Management LLC