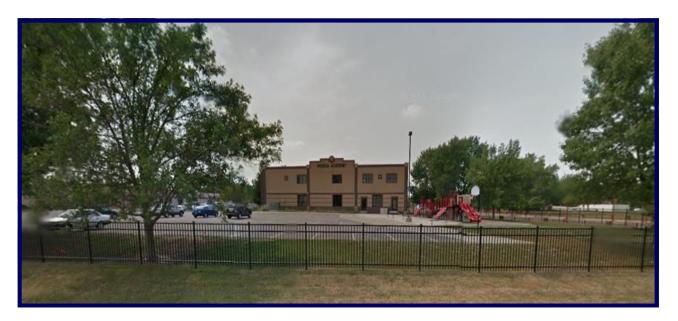

## **Property Information**

Location:

147TH Street West, just East of Cedar Avenue

Year Built:

1989

Remodeled 2005 (first floor), 2006 (2nd Floor Added), 2007 (2nd Floor Expanded)

Current Tenant: FIT Academy

Site Size:

1.57 Acres (68,517 square feet)

Dakota County Real Estate Taxes (2015): \$83,464.66 (\$2.04 per square foot)