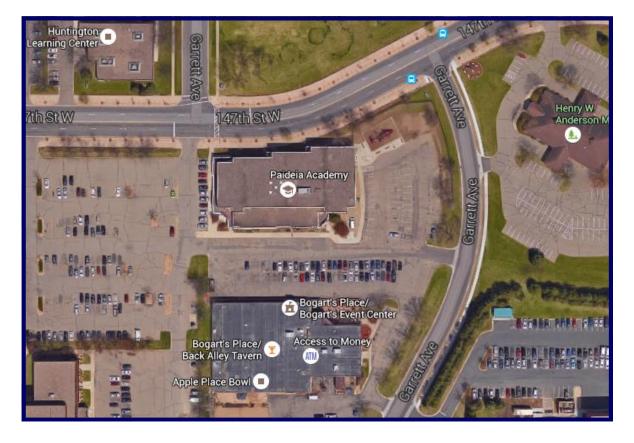

|          |          |          |
| 2015                     | 10,291   | 85,447   | 186,420  |
| Average Household Income |          |          |          |
| 2015                     | \$79,694 | \$99,959 | \$98,742 |
| Median Household Income  |          |          |          |
| 2015                     | \$65,792 | \$82,980 | \$81,582 |

## Traffic Counts

|                                    | Vehicles Per Day |
|------------------------------------|------------------|
| County Road 42 & Cedar Avenue      | 36,000           |
| Galaxie Avenue & 147th Street West | 15,000           |
| 147th Street West & Cedar Avenue   | 9,400            |
| Cedar Avenue & 145th Street West   | 45,000           |



2)FLOOR PLAN - SECOND FLOOR



## Metro Equity Management LLC

## Aerial



## Area Map



# Metro Equity Management LLC