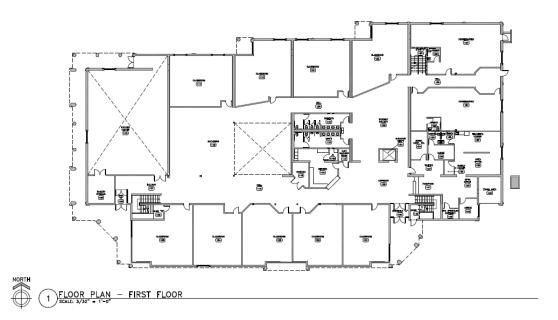

## **Property Information**

Location:

147TH Street West, just East of Cedar Avenue

Year Built:

1989

Remodeled 2005 (first floor), 2006 (2nd Floor Added), 2007 (2nd Floor Expanded)

Current Tenant: FIT Academy